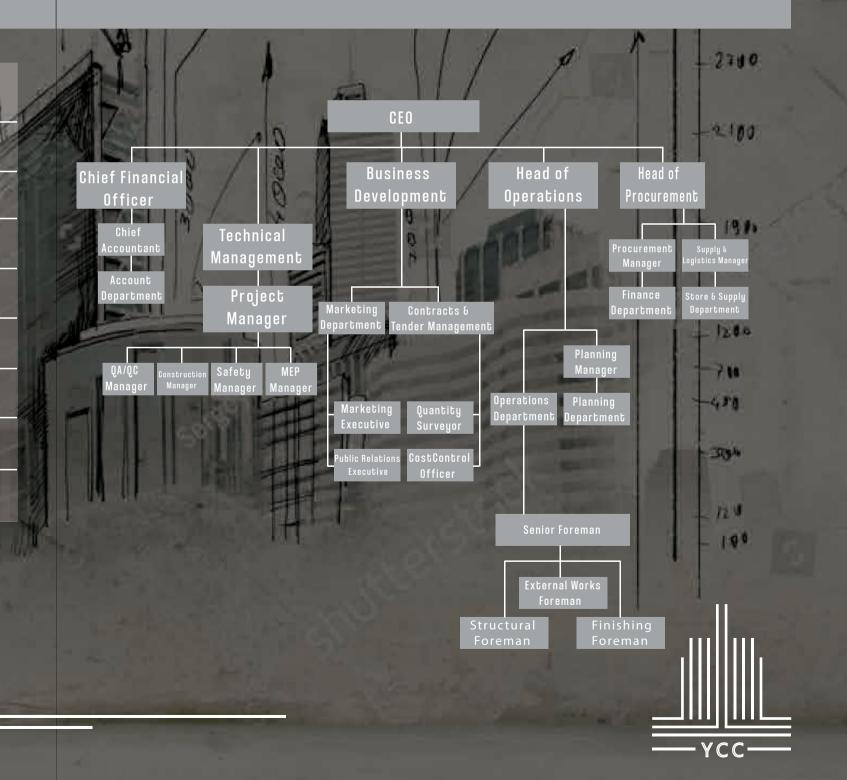

# Structure

# Key Personel

# Management

"Management is, above all, a practice where art, science, and craft meet."